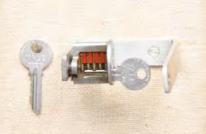

1. Model of a Greek lock. Opened from

6. 17th Century Central European padlock with spring mechanism. Catalog #1193.

7. Cutaway model of modern Yale pin tumbler cylinder lock. This type of lock, still the most secure key-operated locking device, was invented by Linus Yale, Jr., in 1865, and is based upon a principle similar to that of the ancient Egyptian lock.