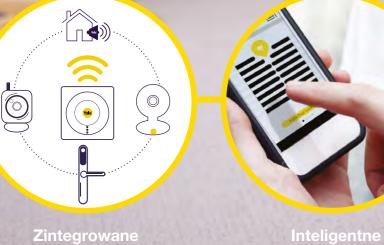

## Czujnik ruchu z kamerą Czujnik ruchu Zaprojektowany dla współczesnego, połączonego świata Kamera monitoringu Rejestrator obrazu Kamera IP

domowych zabezpieczeń.