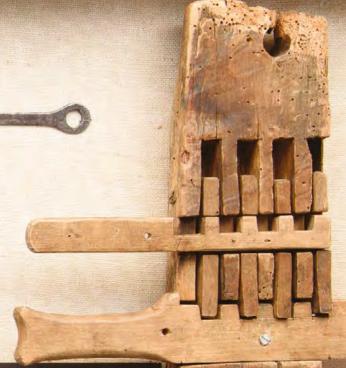

Yale Lock Collection - Case 1A

the outside by inserting the large key through the hole and pushing back the bolt on the inside. Door was locked by pulling the bolt shut from the outside with a latch string which was then removed.

1. Model of a Greek lock. Opened from

6. 17th Century Central European padlock with spring mechanism. Catalog #1193.

7. Cutaway model of modern Yale pin tumbler cylinder lock. This type of lock, still the most secure key-operated locking device, was invented by Linus Yale, Jr., in 1865, and is based upon a principle similar to that of the ancient Egyptian lock.

Roman lock replica of the type used about 200 B. C. Geometric design of the key corresponds with the shape of the tumblers.

5. Egyptian-type lock, Wooden pins fall by gravity into corresponding holes in the bolt. The key lifts these pins flush with the bolt so that it can be retracted. This type of lock dates back to at least 2,000 B. C., type of lock dates back to at least 2, 000 b. c., and is still in use today in some primitive cultures. The example exhibited here was found in the 18th Century in Skirce, Amaland, Sweden, and probably dates back to the 12th or 13th Century. Catalog #1813