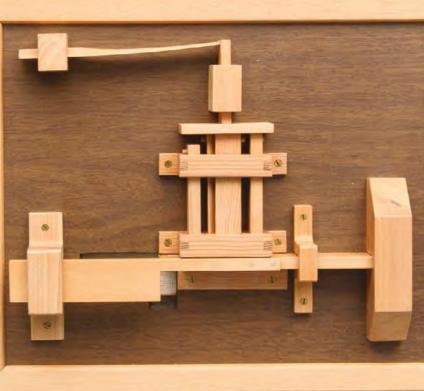

Roman lock replica of the type used about 200 B. C. Geometric design of the key corresponds with the shape of the tumblers.

5. Egyptian-type lock, Wooden pins fall by gravity into corresponding holes in the bolt. The key lifts these pins flush with the bolt so that it can be retracted. This type of lock dates back to at least 2,000 B. C., type of lock dates back to at least 2, 000 b. c., and is still in use today in some primitive cultures. The example exhibited here was found in the 18th Century in Skirce, Amaland, Sweden, and probably dates back to the 12th or 13th Century. Catalog #1813