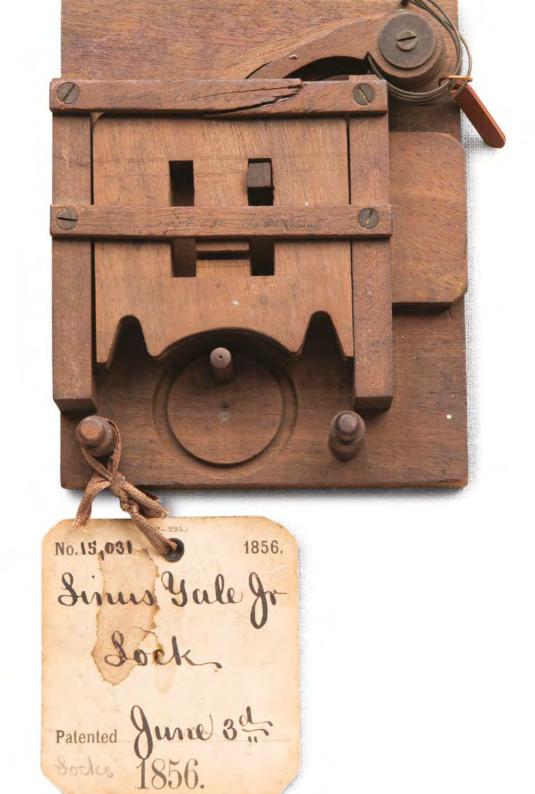

#### W 1843 roku wszystko zmieniło dzięki opatentowanemu zamkowi szyfrowemu.

Born: 27 April 1797 Middletown, Connecticut, United States Died: 8 August 1858 Newport, New York, United States Fig:1.

m

Fig:3.

COMBINATION SAFETY-LOCK FOR DOORS, 86C.

Specification of Letters Patent No. 3,312 Dated: October 20, 1843

First Yale Factory New York, United States

BORN: April 4, 1821 ( Salisbury, New York, United States

Syn Linusa Yale, Linus Yale Jr. dołączył do firmy w 1850 roku i zmienił branżę na zawsze dzięki zamkowi bębenkowemu Yale.

DIED: December 25, 1868 (aged 47) New York City, New York, United States