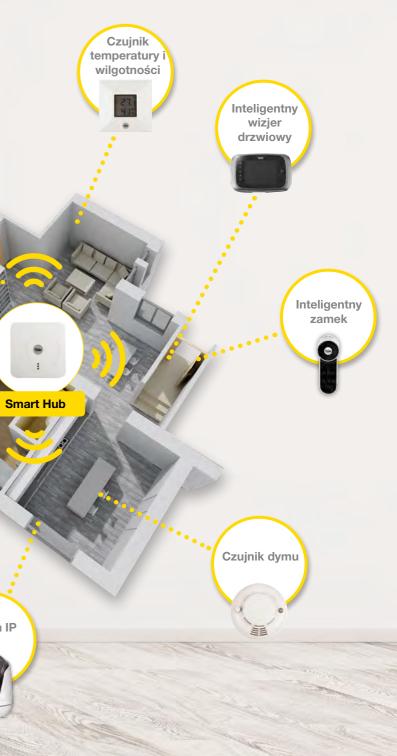

## Czujnik ruchu z kamerą Czujnik ruchu Zaprojektowany dla współczesnego, połączonego świata Kamera monitoringu Rejestrator obrazu Kamera IP

domowych zabezpieczeń.