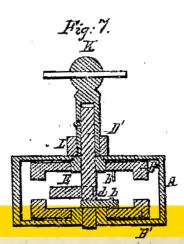

#### W 1843 roku wszystko zmieniło dzięki opatentowanemu zamkowi szyfrowemu.

Born: 27 April 1797 Middletown, Connecticut, United States Died: 8 August 1858 Newport, New York, United States Fig:1.

m

Fig:3.

COMBINATION SAFETY-LOCK FOR DOORS, 86C.

Specification of Letters Patent No. 3,312 Dated: October 20, 1843

First Yale Factory New York, United States

BORN: April 4, 1821 ( Salisbury, New York, United States