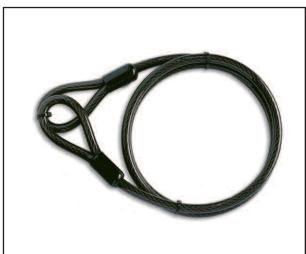

#### Cables

- Vinyl coated for maximum weather protection
- Long & flexible, allowing several items to be locked together
- For securing bicycles, lawn mower, ladders, garden furniture when used with a security anchor
- Available in three thicknesses and several lengths

| Model       | Thickness | Length   |
|-------------|-----------|----------|
| PCBL/8/2/1  | 8mm       | 2 metres |
| PCBL/8/3/1  | 8mm       | 3 metres |
| PCBL/8/5/1  | 8mm       | 5 metres |
| PCBL/12/2/1 | 12mm      | 2 metres |
| PCBL/12/3/1 | 12mm      | 3 metres |
| PCBL/15/3/1 | 15mm      | 3 metres |
|             |           |          |