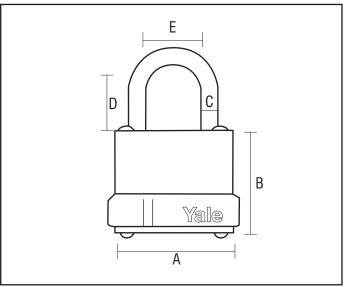

# P125/40/122/1/H Padlock & Hasp

| Model                            | Α    | В      | С     | D    | E      |
|----------------------------------|------|--------|-------|------|--------|
| <b>P125</b> /40/ <b>122</b> /1/H | 44mm | 36.1mm | 6.4mm | 25mm | 20.2mm |

- Hinged hasp 120mm black
- · Laminated padlock with enhanced corrosion resistance
- · Multi layered steel body
- Chrome plate hardened steel shack
- · Self latching and double ball locking