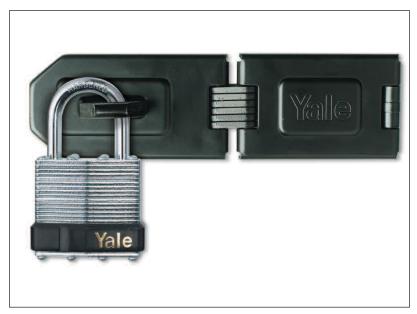

#### P120/40-50/123/1/H Padlock & Hasp

| Model                            | Α      | В      | С     | D    | E      |
|----------------------------------|--------|--------|-------|------|--------|
| <b>P120</b> /40/ <b>123</b> /1/H | 39.7mm | 40.2mm | 7.9mm | 27mm | 29.2mm |
| P120/50/123/1/H                  | 59.7mm | 40.2mm | 7.9mm | 27mm | 29.2mm |

- This handy 40-50mm padlock and hasp provide a sturdy deterrent against attack
- · Not suitable for outdoor environments
- · Hasp 120mm black
- · Solid brass padlock
- · Self latching with double locking