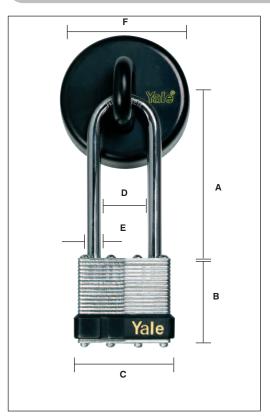

#### P720 Handy Security Wall/Floor Anchor

- · Steel body anchor
- · Handy laminated padlock
- · Suitable for brick and concrete floor
- 2 concealed fixing points for enhanced security and to prevent tampering

| Model                         | Qty | Α    | В    | С    | D    | Е   | F    |
|-------------------------------|-----|------|------|------|------|-----|------|
| <b>P720</b> /60/ <b>23</b> /1 | 1   | 63mm | 37mm | 40mm | 20mm | 6mm | 55mm |