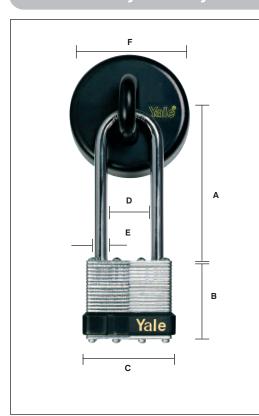

# **P710** Handy Security Shed Anchor

- · Steel body anchor
- · Handy laminated padlock
- · Suitable for sheds anchoring to wood
- 2 concealed fixing points for enhanced security and to prevent tampering

| Model                         | Qty | Α    | В    | С    | D    | E   | F    |
|-------------------------------|-----|------|------|------|------|-----|------|
| <b>P710</b> /60/ <b>23</b> /1 | 1   | 63mm | 37mm | 40mm | 20mm | 6mm | 55mm |
|                               |     |      |      |      |      |     |      |