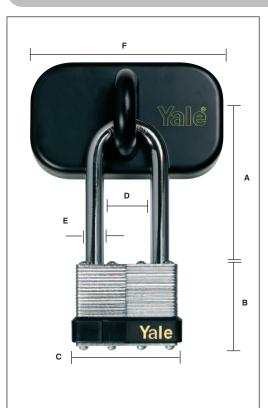

#### P120/40-50/123/1/H Padlock & Hasp

| Model                            | Α      | В      | С     | D    | E      |
|----------------------------------|--------|--------|-------|------|--------|
| <b>P120</b> /40/ <b>123</b> /1/H | 39.7mm | 40.2mm | 7.9mm | 27mm | 29.2mm |
| P120/50/123/1/H                  | 59.7mm | 40.2mm | 7.9mm | 27mm | 29.2mm |

- This handy 40-50mm padlock and hasp provide a sturdy deterrent against attack
- · Not suitable for outdoor environments
- · Hasp 120mm black
- · Solid brass padlock
- · Self latching with double locking