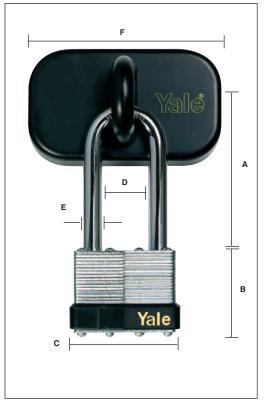

# P125/40/122/1/H Padlock & Hasp

| Model                            | Α    | В      | С     | D    | E      |
|----------------------------------|------|--------|-------|------|--------|
| <b>P125</b> /40/ <b>122</b> /1/H | 44mm | 36.1mm | 6.4mm | 25mm | 20.2mm |

- Hinged hasp 120mm black
- · Laminated padlock with enhanced corrosion resistance
- · Multi layered steel body
- Chrome plate hardened steel shack
- · Self latching and double ball locking