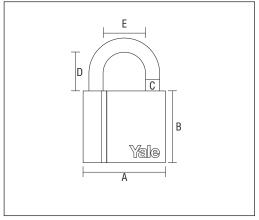

# P125/40/122/1/H Padlock & Hasp

| Model                            | Α    | В      | С     | D    | E      |
|----------------------------------|------|--------|-------|------|--------|
| <b>P125</b> /40/ <b>122</b> /1/H | 44mm | 36.1mm | 6.4mm | 25mm | 20.2mm |

- Hinged hasp 120mm black
- · Laminated padlock with enhanced corrosion resistance
- · Multi layered steel body
- Chrome plate hardened steel shack
- · Self latching and double ball locking