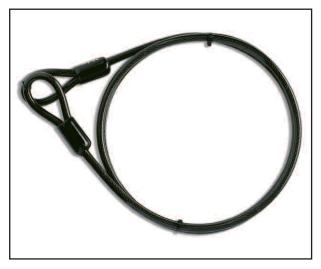

#### Cables

- Vinyl coated for maximum weather protection
- Long & flexible, allowing several items to be locked together
- For securing bicycles, lawn mower, ladders, garden furniture when used with a security anchor
- Available in three thicknesses and several lengths

| Model       | Thickness | Length   |
|-------------|-----------|----------|
| PCBL/8/2/1  | 8mm       | 2 metres |
| PCBL/8/3/1  | 8mm       | 3 metres |
| PCBL/8/5/1  | 8mm       | 5 metres |
| PCBL/12/2/1 | 12mm      | 2 metres |
| PCBL/12/3/1 | 12mm      | 3 metres |
| PCBL/15/3/1 | 15mm      | 3 metres |
|             |           |          |