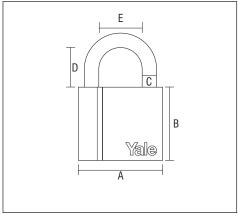

# P125/40/122/1/H Padlock & Hasp

| Model                            | Α    | В      | С     | D    | E      |
|----------------------------------|------|--------|-------|------|--------|
| <b>P125</b> /40/ <b>122</b> /1/H | 44mm | 36.1mm | 6.4mm | 25mm | 20.2mm |

- Hinged hasp 120mm black
- · Laminated padlock with enhanced corrosion resistance
- · Multi layered steel body
- Chrome plate hardened steel shack
- · Self latching and double ball locking