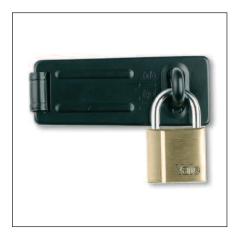

# P110/30/117/1/H Padlock & Hasp

| Model                            | Α    | В      | С     | D    | E    |
|----------------------------------|------|--------|-------|------|------|
| <b>P110</b> /30/ <b>117</b> /1/H | 30mm | 27.3mm | 4.8mm | 17mm | 16mm |

- Hasp 90mm black
- · Solid brass padlock
- · Self latching with double locking