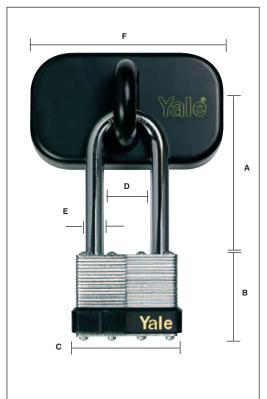

# P110/30/117/1/H Padlock & Hasp

| Model                            | Α    | В      | С     | D    | E    |
|----------------------------------|------|--------|-------|------|------|
| <b>P110</b> /30/ <b>117</b> /1/H | 30mm | 27.3mm | 4.8mm | 17mm | 16mm |

- Hasp 90mm black
- · Solid brass padlock
- · Self latching with double locking