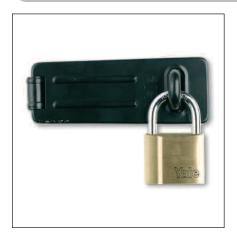

#### P120/40-50/123/1/H Padlock & Hasp

| Model                            | Α      | В      | С     | D    | E      |
|----------------------------------|--------|--------|-------|------|--------|
| <b>P120</b> /40/ <b>123</b> /1/H | 39.7mm | 40.2mm | 7.9mm | 27mm | 29.2mm |
| P120/50/123/1/H                  | 59.7mm | 40.2mm | 7.9mm | 27mm | 29.2mm |

- This handy 40-50mm padlock and hasp provide a sturdy deterrent against attack
- · Not suitable for outdoor environments
- · Hasp 120mm black
- · Solid brass padlock
- · Self latching with double locking